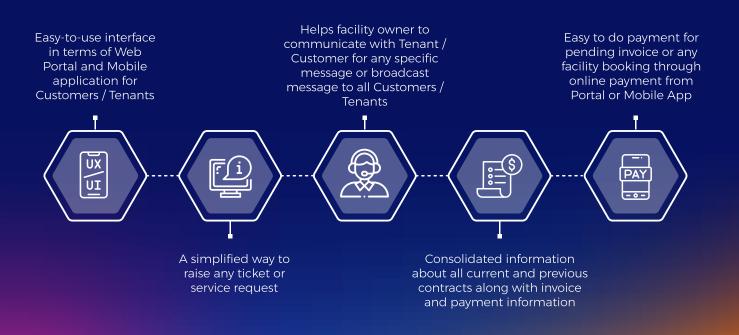

# RAAPYD CUSTOMER / TENANT PORTAL MANAGEMENT HELP YOUR BUSINESS

- Customer / Tenant Onboarding
- Integration with SAP RE-FX Module
- Visibility to Units / Property Information
- Contract visibility to Customer
- Visibility of Invoice History

- Online payment options and push to SAP
- Finance
- Issue raising and resolution Process
- Real time allocation of issues to relevant team

# WHY RAAPYD CUSTOMER / TENANT PORTAL

# DRIVE STELLAR RESULT WITH CUSTOMER / TENANT PORTAL